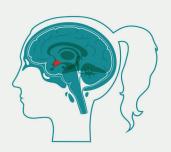

#### **HYPOTHALAMUS:**

## A tiny control tower in your brain

- · When stressed, orders the brain, "send out the stress hormones"
- Designed to protect you
- Frequent or prolonged stress brings devastating effects on physical an mental well-being