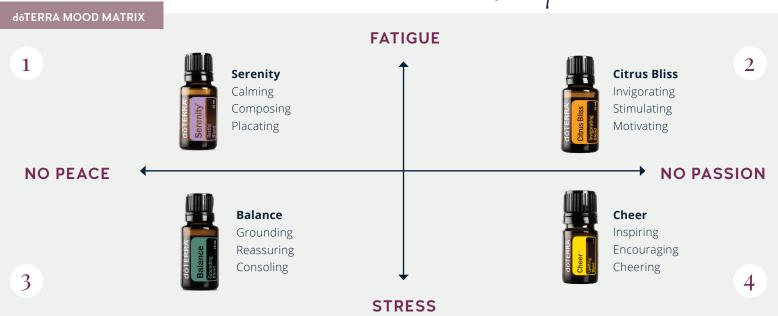

## SERENITY SOFTGELS

- · Calms the nervous system
- · Promotes healthy relaxation & sleep

## **COPAIBA SOFTGELS**

- Soothes anxious feelings
- Promotes homeostasis & rest

afternative rightly regimen:

## **ADAPTIV SOFTGELS**

- Encourages relaxation
- Calms and promotes positive feelings