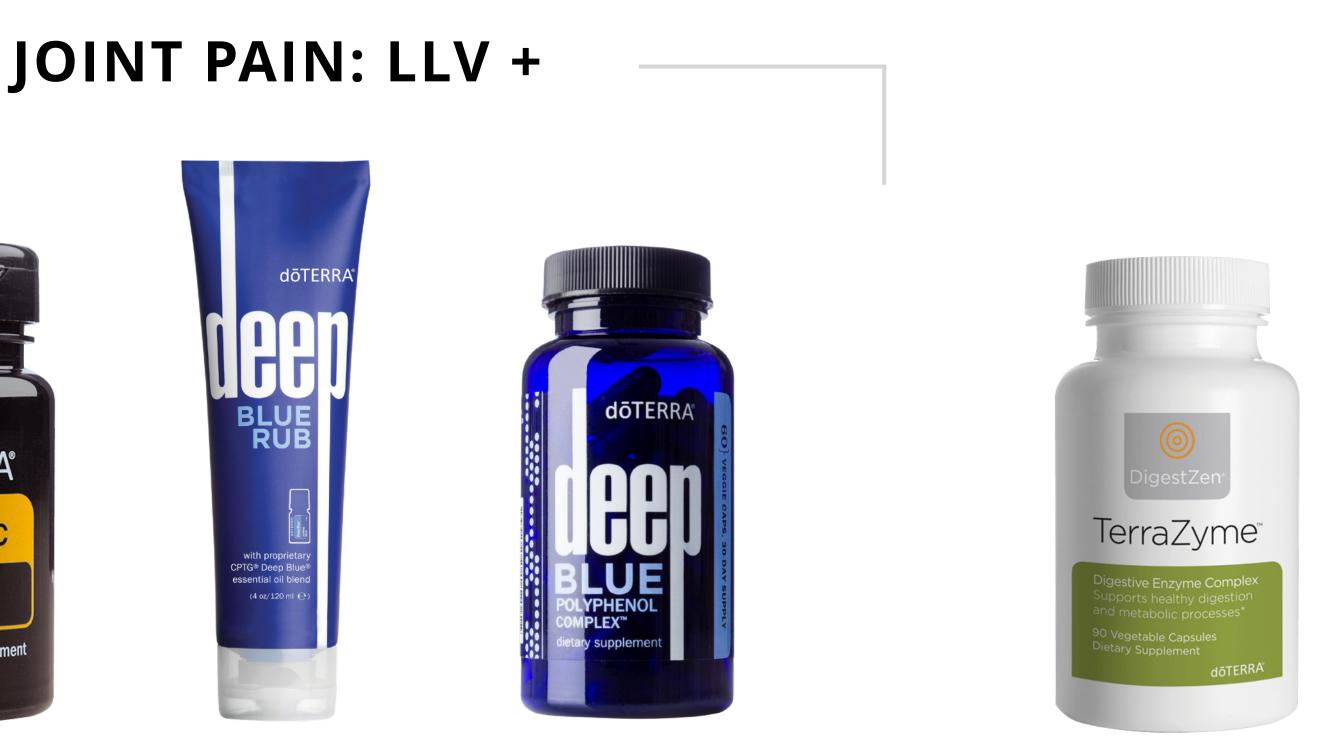

sample wellness box options (LRP):

Turmeric Capsules / Deep Blue Rub / Deep Blue Polyphenol Capsules

sample wellness box options (LRP):

Turmeric Capsules / Deep Blue Rub / Deep Blue Polyphenol Capsules

sample wellness box options (LRP):

### Turmeric Capsules / Copaiba Capsules / Marjoram / Deep Blue Rub

sample wellness box options (LRP):