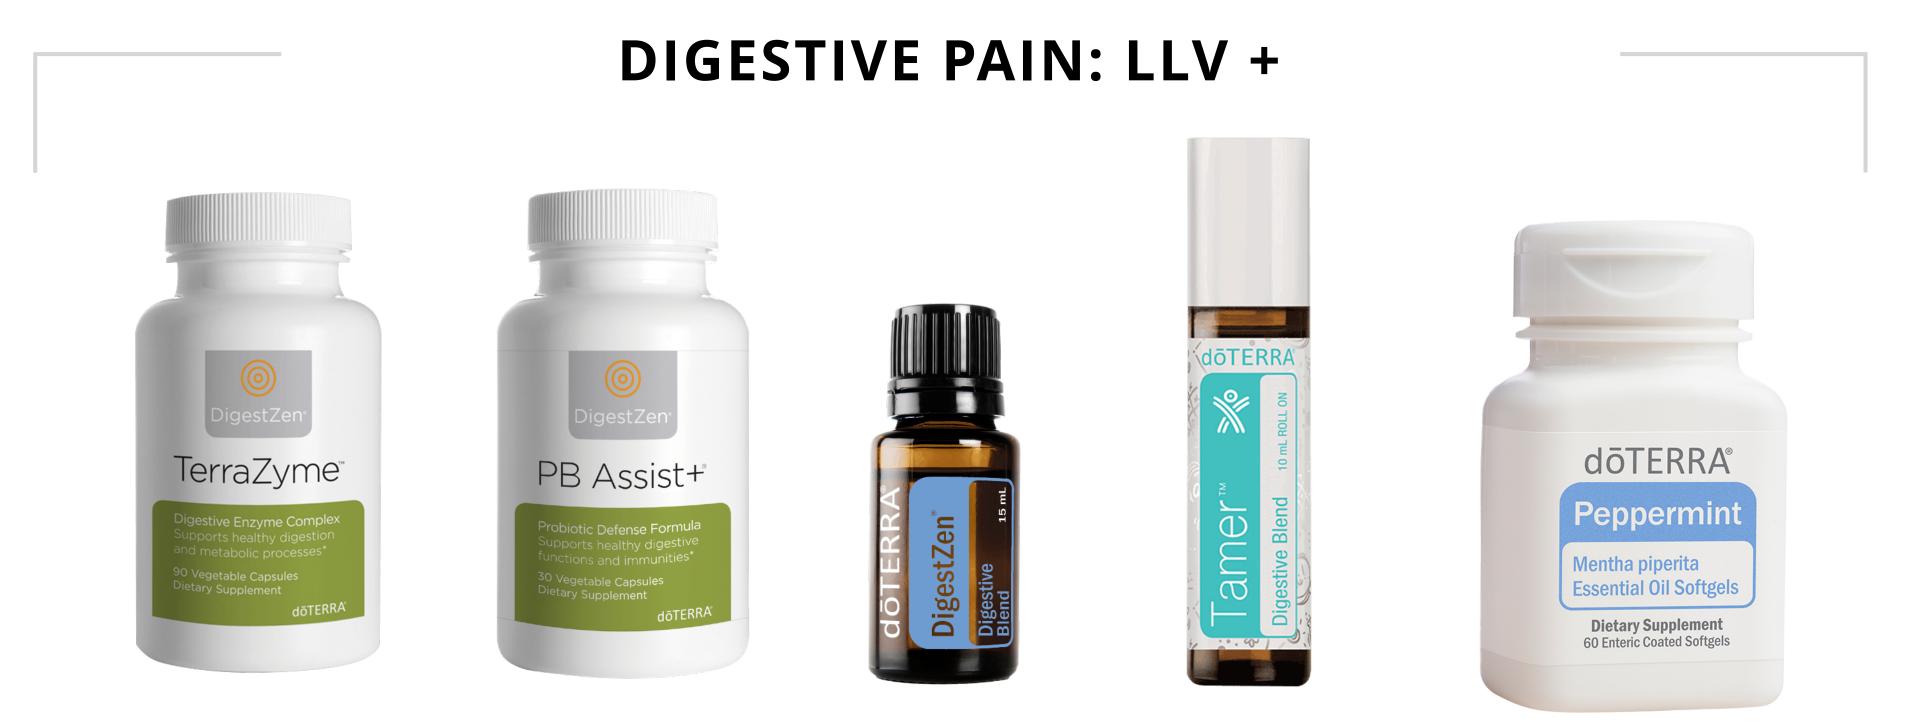

# **EMOTIONAL PAIN: LLV +**

Adaptiv<sup>™</sup> Collection / Cheer / Volo Diffuser / Frankincense

sample wellness box options (LRP):

Terrazyme / PB Assist / Digestion / Tamer / Peppermint Softgels

sample wellness box options (LRP):