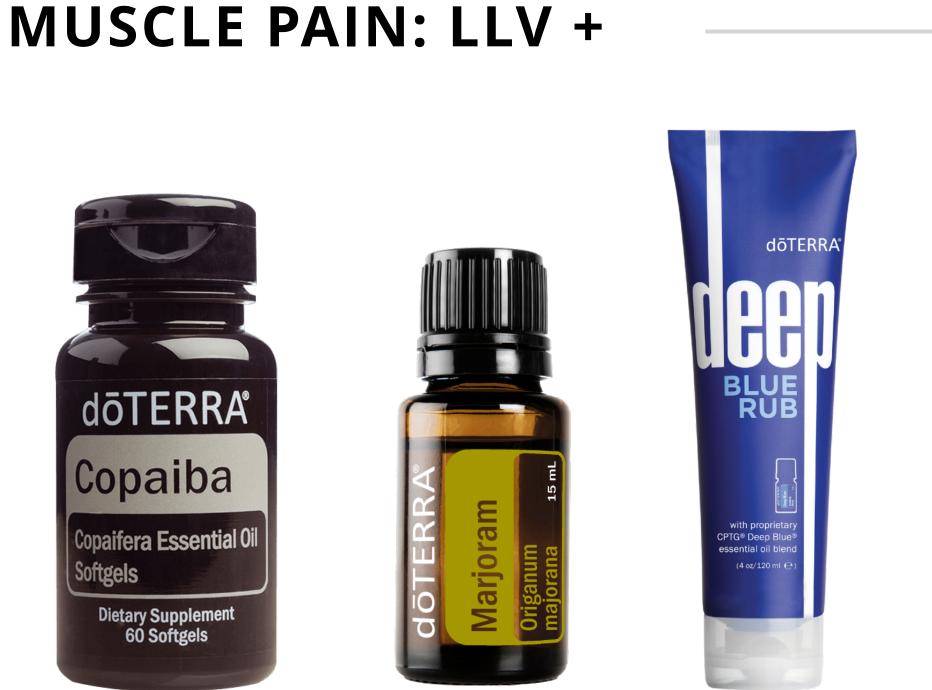

### Turmeric Capsules / Copaiba Capsules / Marjoram / Deep Blue Rub

sample wellness box options (LRP):