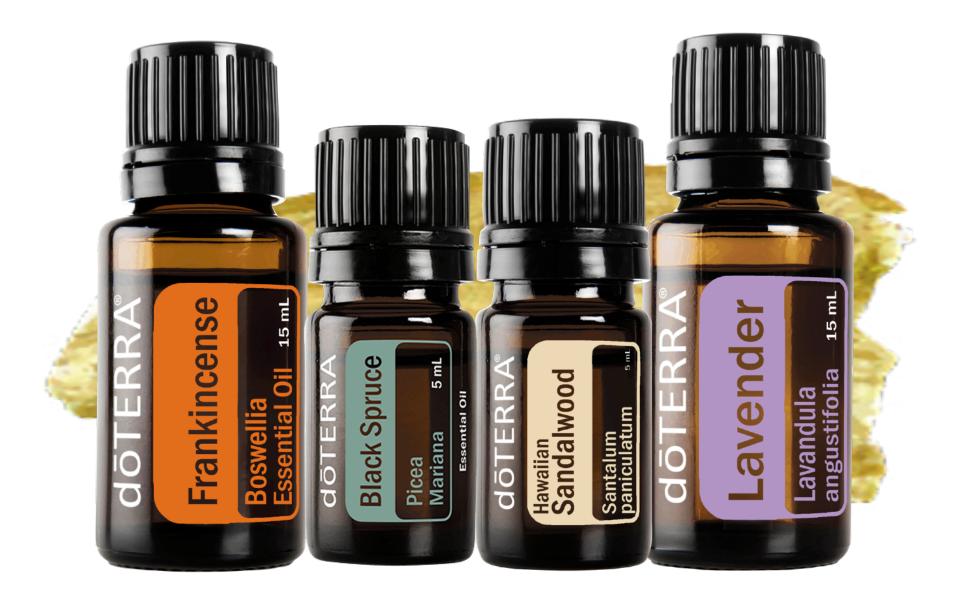

### **BROWN SPOTS**

### Brown spots can be caused by sun exposure, aging, and other hormonal pigmentation.

ESSENTIAL Skin (and

**RECOMMENDED PRODUCTS**: Frankincense, Lavender, Sandalwood, Black Spruce

COMMON Skin is sulf