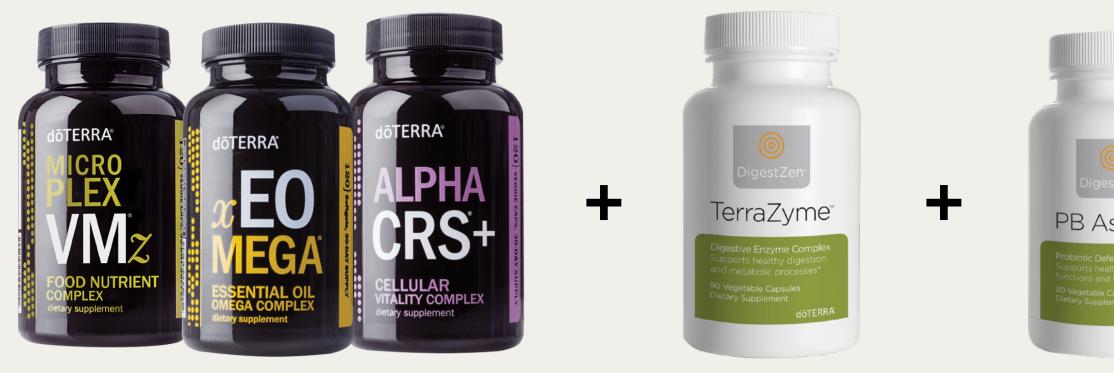

All of these nutrients can be found in Lifelong Vitality!

ADDITIONAL internal support

### **TERRAZYME** TM

- Supports proper elimination chimneys
- Calms angry, red skin (i.e., eczema)

ADDITIONAL internal support

### PB ASSIST+®

- Pre + Probiotics
- Balances bacteria for optimal health
- Soothes gut inflammation

ESSENTIAL Skin (and

- Drink at least 1/2 your body weight in ounces, per day
- Add Lemon or Grapefruit to improve detoxification benefits