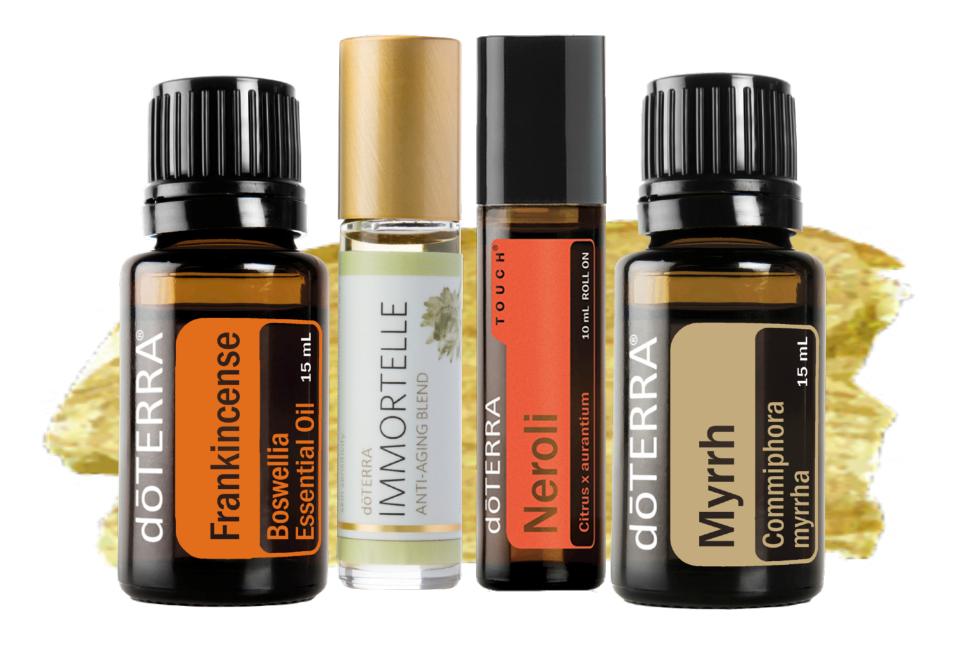

## AGING

using natural products to support this process. **RECOMMENDED PRODUCTS**: Immortelle<sup>®</sup>, Nerolli, Myrrh, Frankincense

ESSENTIAL Spin (and

- Aging is evident by fine lines, wrinkles, and loose skin. The goal is age more gracefully