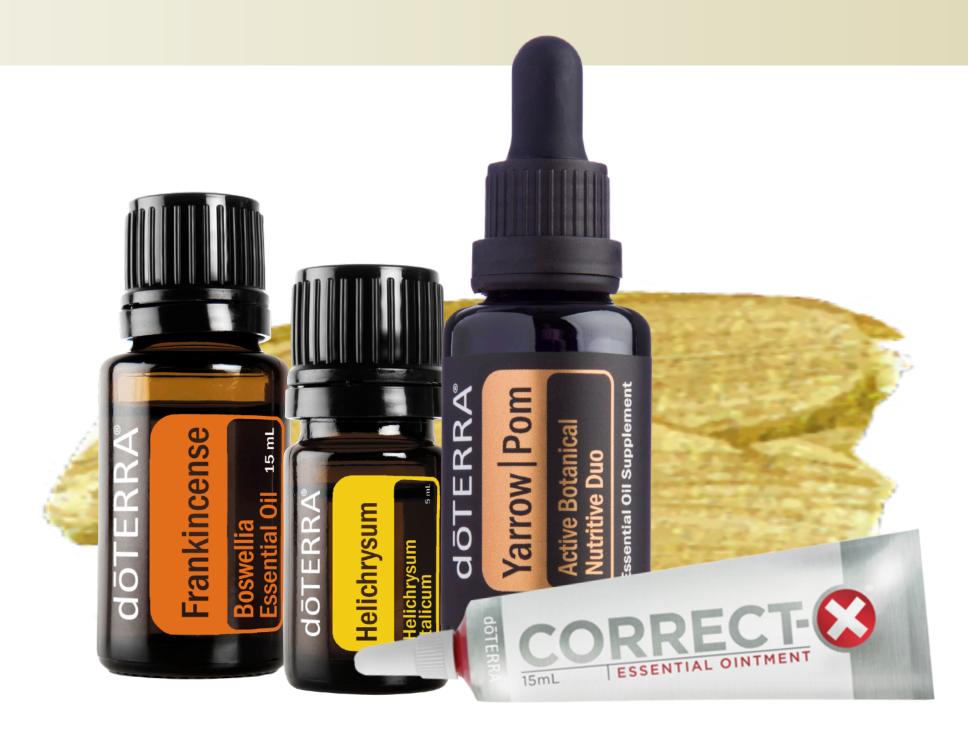

# REDNESS

ESSENTIAL Skin (and

- Redness comes from a variety of things but most are rooted in inflammation.
- **RECOMMENDED PRODUCTS**: Yarrow/Pom, Correct-X<sup>®</sup>, Frankincense, Helichrysum

COMMON Spin is sulf