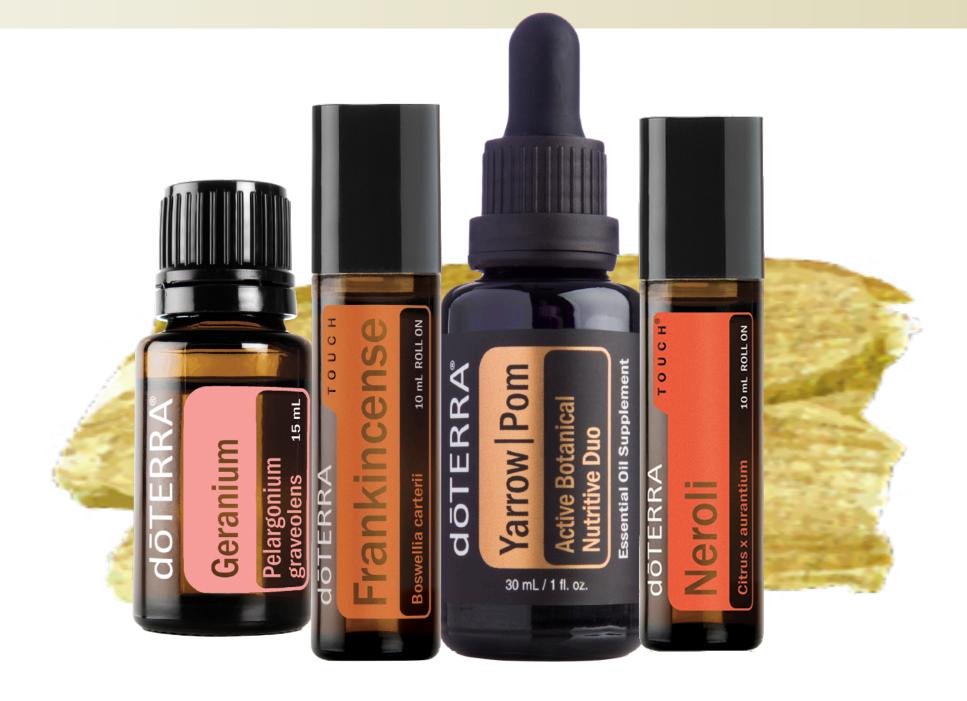

## SCARS

size, as well as speed the healing process.

ESSENTIAL Spin (and

- Scars usually fade over time however, most desire to minimize the color and
- **RECOMMENDED PRODUCTS**: Geranium, Yarrow/Pom, Frankincense Touch<sup>™</sup>, Neroli