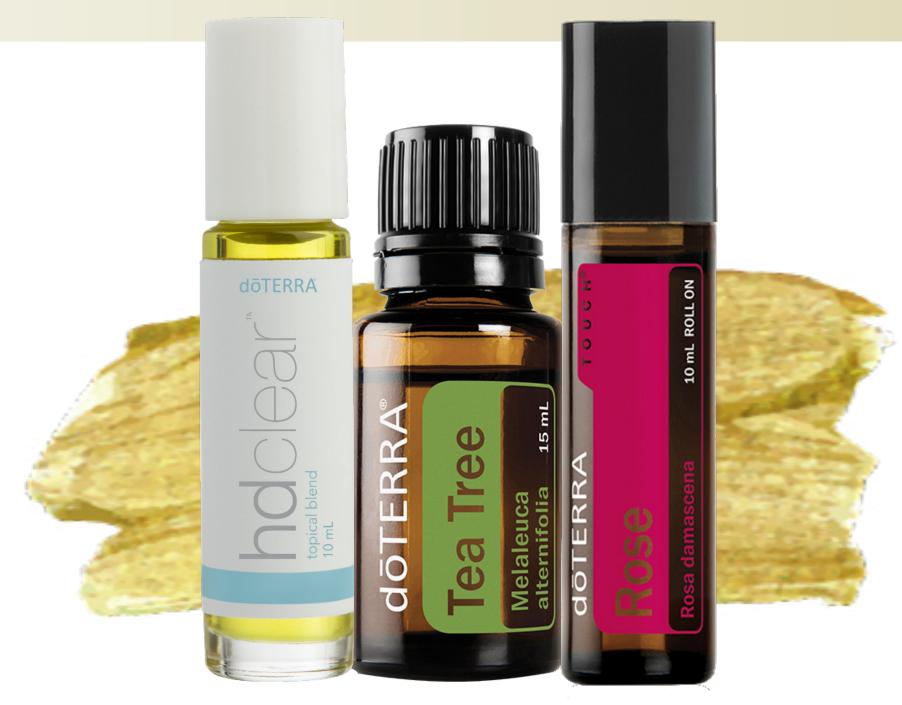

### **RECOMMENDED PRODUCTS**: Tea Tree, HD Clear<sup>®</sup>, Rose Touch

ESSENTIAL Skin (and

COMMON Spin is sulf