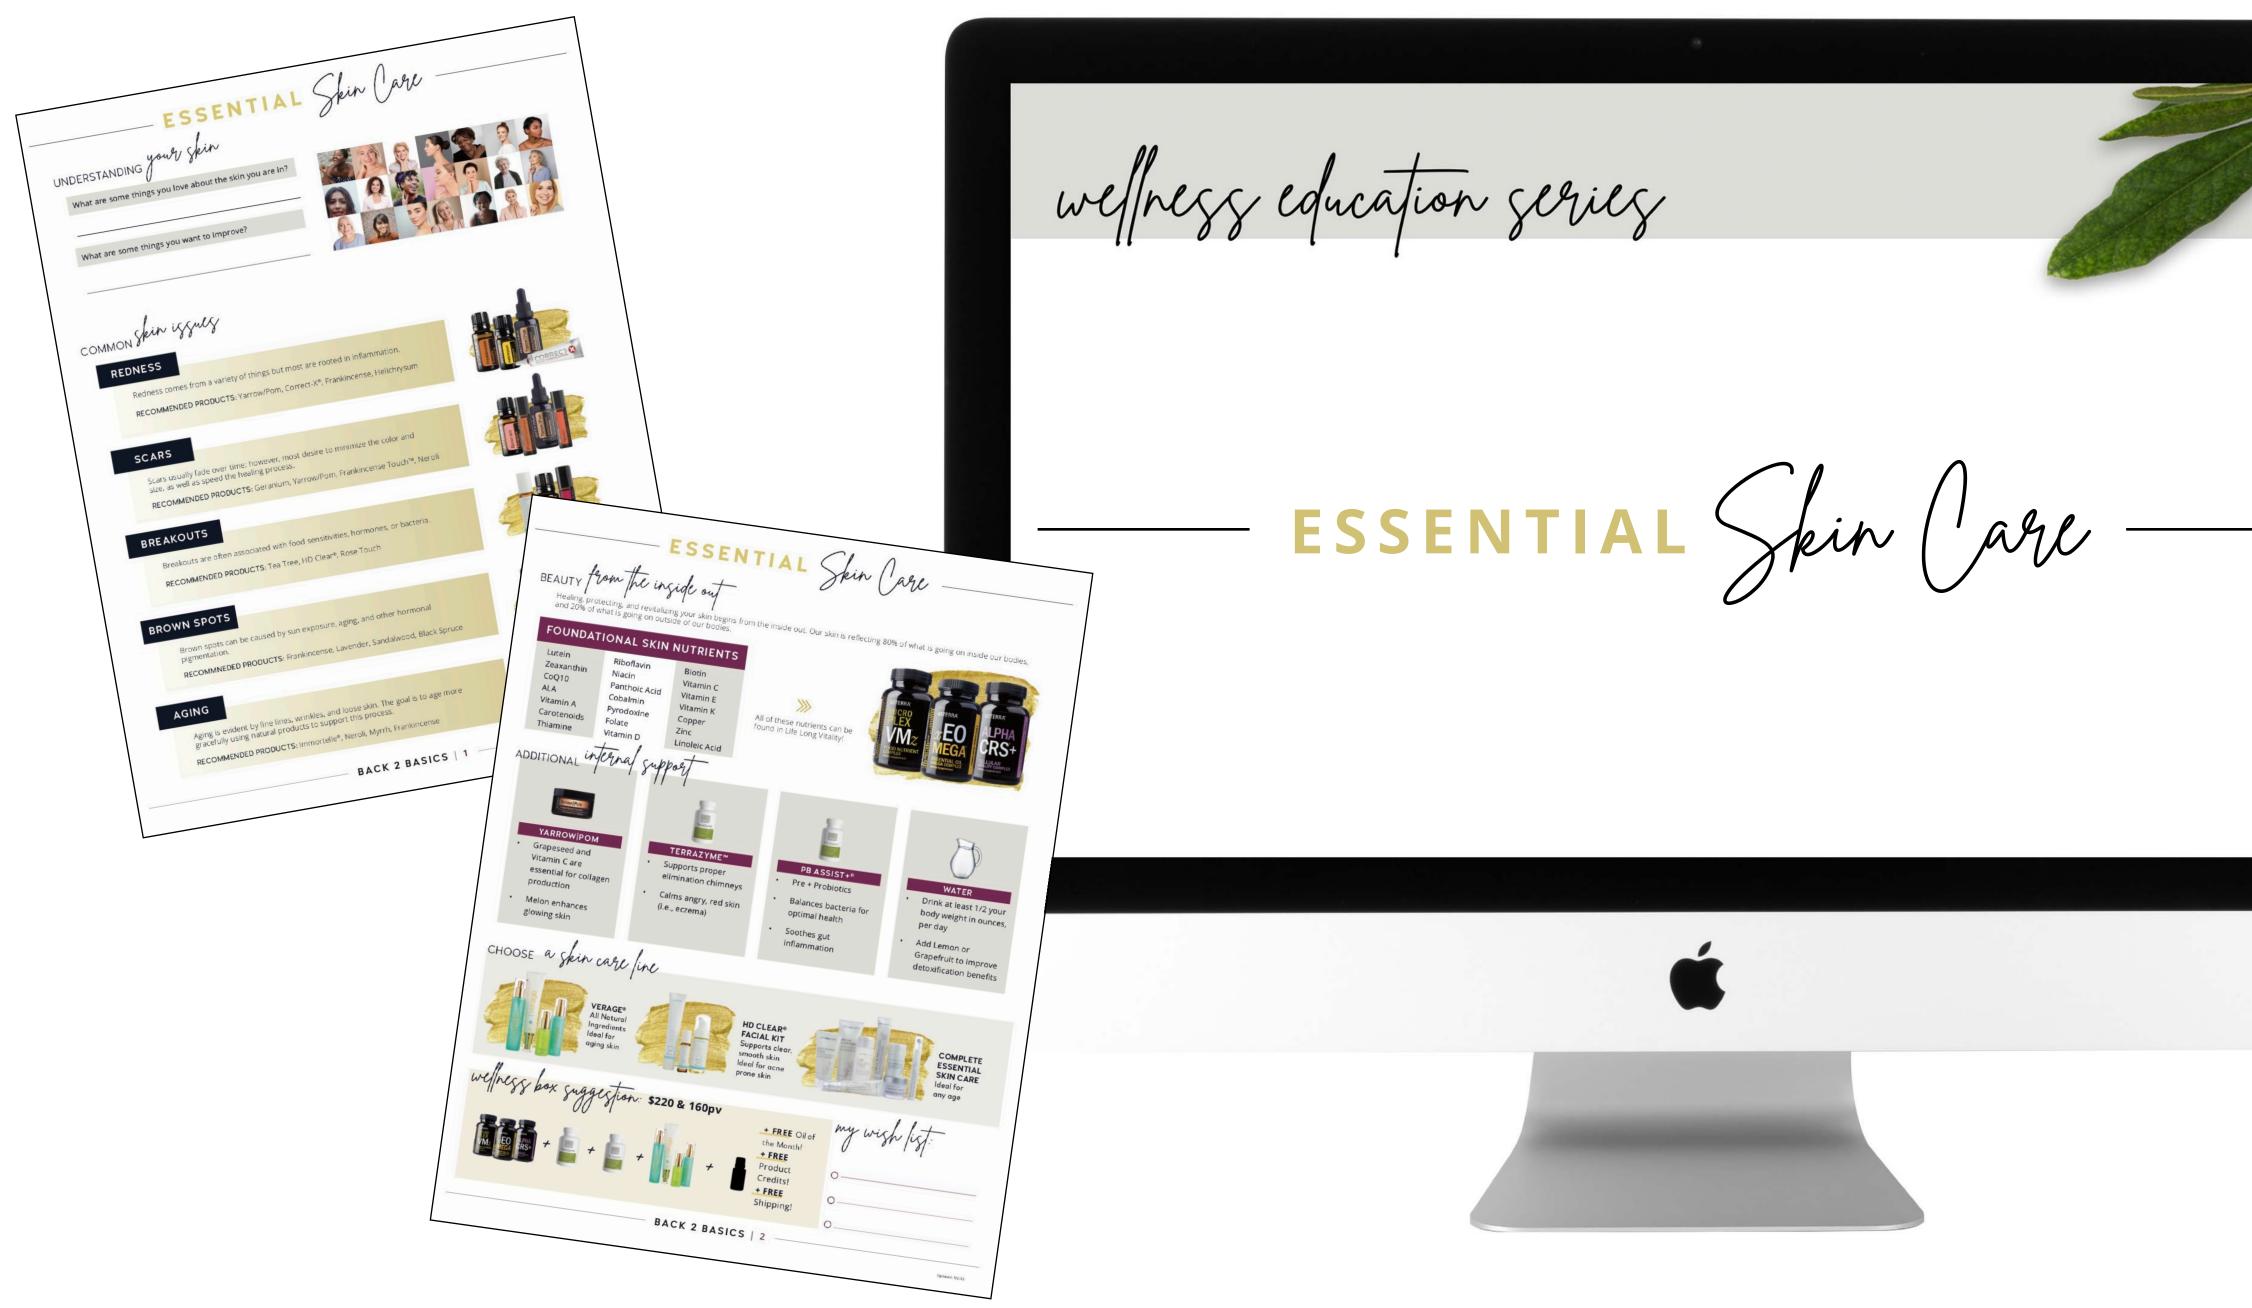

welness equation series

UNDERSTANDING your skin

What are some things you love about the skin you are in?

What are some things you want to improve?

ESSENTIAL Skin (Jan

COMMON Skin is sulf

# REDNESS

ESSENTIAL Skin (and

- Redness comes from a variety of things but most are rooted in inflammation.
- **RECOMMENDED PRODUCTS**: Yarrow/Pom, Correct-X<sup>®</sup>, Frankincense, Helichrysum

COMMON Spin is sulf

## SCARS

size, as well as speed the healing process.

ESSENTIAL Spin (and

- Scars usually fade over time however, most desire to minimize the color and
- **RECOMMENDED PRODUCTS**: Geranium, Yarrow/Pom, Frankincense Touch<sup>™</sup>, Neroli

COMMON Spin is sulf

### BREAKOUTS

### Breakout are often associated with food sensitivities, hormones, or bacteria.

### **RECOMMENDED PRODUCTS**: Tea Tree, HD Clear<sup>®</sup>, Rose Touch

ESSENTIAL Skin (and

COMMON Spin is sulf

### **BROWN SPOTS**

### Brown spots can be caused by sun exposure, aging, and other hormonal pigmentation.

ESSENTIAL Skin (and

**RECOMMENDED PRODUCTS**: Frankincense, Lavender, Sandalwood, Black Spruce

COMMON Skin is sulf

## AGING

using natural products to support this process. **RECOMMENDED PRODUCTS**: Immortelle<sup>®</sup>, Nerolli, Myrrh, Frankincense

ESSENTIAL Spin (and

- Aging is evident by fine lines, wrinkles, and loose skin. The goal is age more gracefully