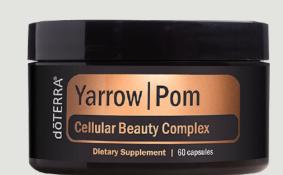

### YARROW | POM

- Grapeseed and Vitamin C are essential for collagen production
- Melon enhances glowing skin

ESSENTIAL Skin (and