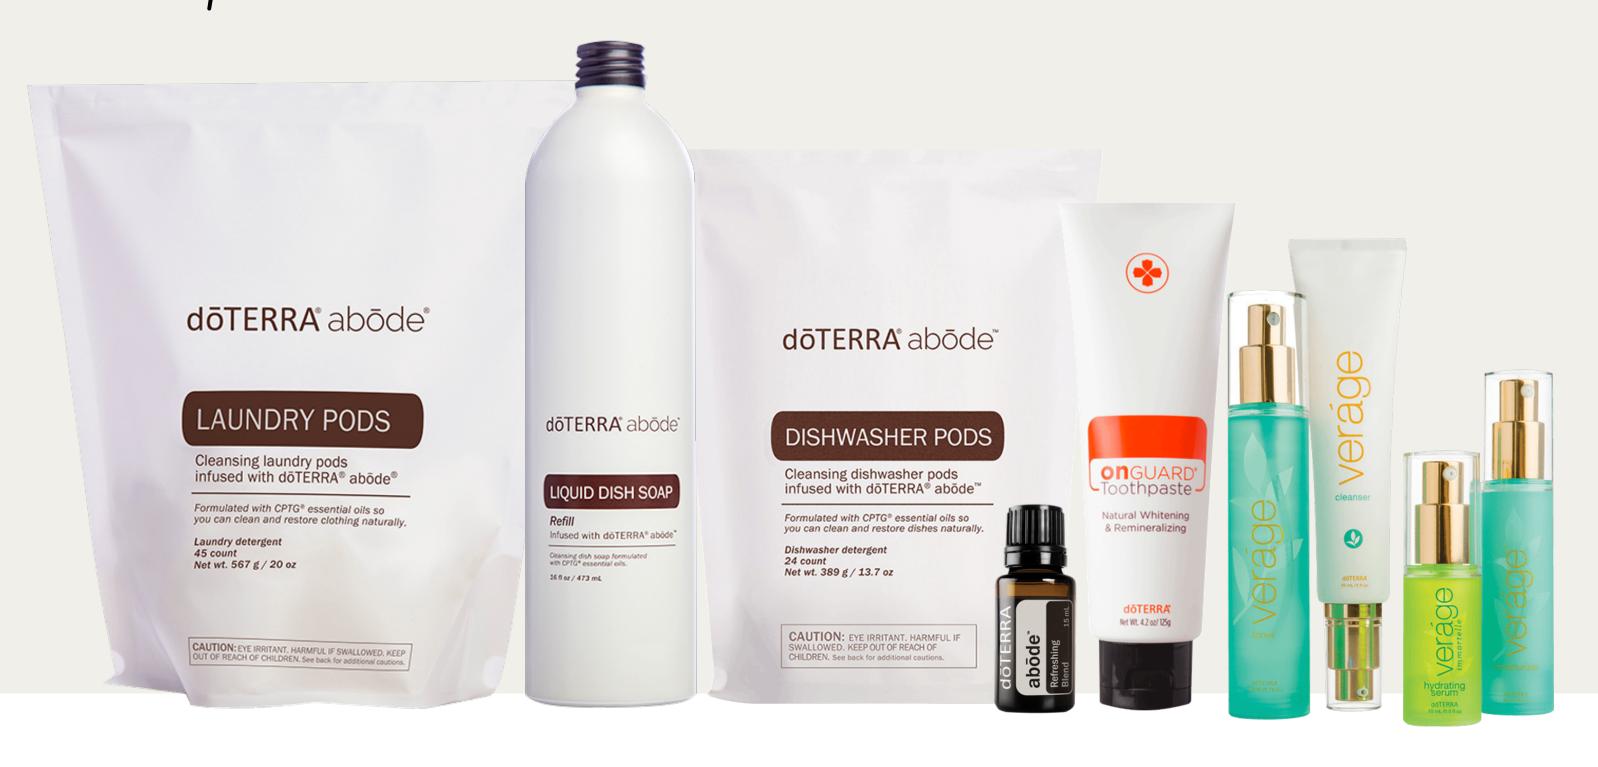

# Joxin LUING

sample wellness box (LRP):

**+ FREE** Oil of the Month!

\$170.00

**+ FREE** Product Credits!

131.5 PV \*

**+ FREE** Shipping!

- O abōde Laundry Pods \$19.50 / 14 PV
- O abōde Liquid Dish Soap \$12.00 / 8 PV
- O abode Dishwasher Pods \$15.00 / 10 PV
- O abode Refreshing Blend \$24.50 / 24.50 PV
- O On Guard Toothpaste \$9.50 / 5 PV
- O Veráge® Skin Care Set \$89.50 / 70 PV