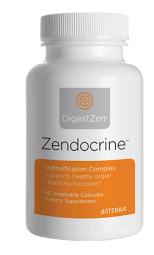

### **Zendocrine Complex**

Supports healthy cleansing and filtering functions of the liver, kidneys, colon, lungs, and skin

Supports normal self-detoxification functions of the cleansing organs

Take 2 capsules daily, one each with morning and evening meals

Zendocrine's benefits can be enhances by taking Zendocrine Blend Oil or Softgels