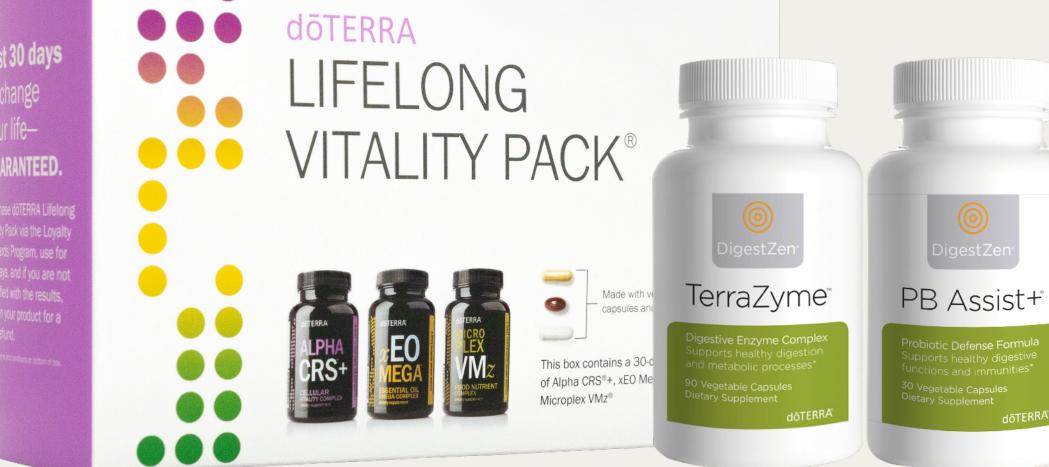

increased energy

increased mental clarity

 Supports cardiovascular health and proper inflammatory responses.

lifelong vilally:

- Nutritional equivalent of 12 servings of fruit and vegetables in every serving
- Made from whole food sources
  - That means no fillers, just the food source
  - Essential oils maximize support
  - The omegas are in a capsule, which preserves their potency longer

- O Lifelong Vitality Pack \$80.50 / 60 PV
- O Terrazyme \$25.00 / 15 PV
- O PB Assist \$25.00 / 15 PV
- O Turmeric Capsules \$38.00 / 28 PV
- O Serenity Softgels \$23.00 / 18 PV
- O Lemon \$13.00 / 13 PV

\*Point Value. For most products, \$1 = 1PV.

sample wellness box (LRP):

+ FREE Oil of the Month!

\$204.50

**+ FREE** Product Credits!

149 PV \*

**+ FREE** Shipping!

- O Lifelong Vitality Pack \$80.50 / 60 PV
- O Terrazyme \$25.00 / 15 PV
- O PB Assist \$25.00 / 15 PV
- O Turmeric Capsules \$38.00 / 28 PV
- O Serenity Softgels \$23.00 / 18 PV
- O Lemon \$13.00 / 13 PV