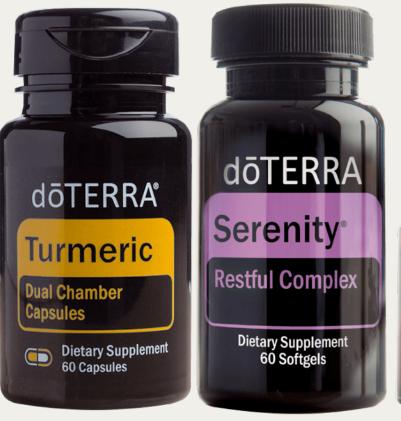

### **Turmeric Dual Chamber Capsules**

Helps support a healthy inflammatory response in the body

May help the body fight free radicals and protect the body from oxidative damage

Combines the complementary benefits of both turmeric essential oil with the joint support of the curcuminoids of turmeric extract in a unique and convenient delivery system

### Serenity Restful Complex Softgels

Relieves occasional sleeplessness

Promotes healthy relaxation and sleep

Encourages restful refreshing sleep without leaving you feeling groggy the next day

Helps make a difference in the quality & the ease of going to sleep