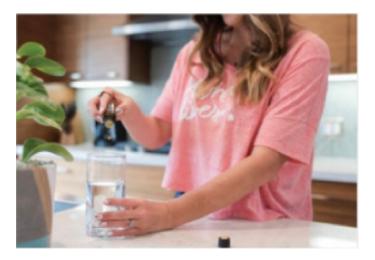

# **START USING 1-2 DROPS OF CITRUS IN YOUR WATER**

Remember to drink out of stainless steel or glass.

- I HAVE OILS now what?

use small amounts, often:

ADULT

|                                       | Ideal Amount | 24 hr Max   | Ideal Amount | 24 hr Max  |
|---------------------------------------|--------------|-------------|--------------|------------|
| Aromatic                              | -            | _           | -            | -          |
| Internal<br>(capsules)                | 2-4 drops    | 12-24 drops | 1-2 drops    | 3-12 drops |
| Oral<br>(under tongue<br>or in water) | 1-3 drops    | 4-18 drops  | -            | -          |
| Topical                               | 3-6 drops    | 12-36 drops | 1-2 drops    | 3-12 drops |