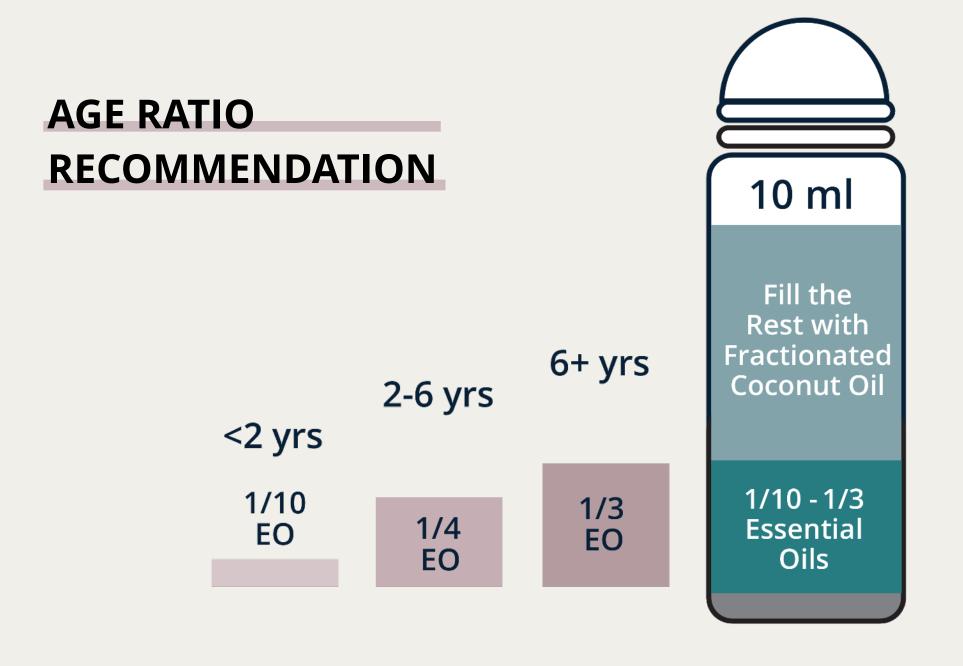

| 4-18 drops  | -            | -          |
| Topical                               | 3-6 drops    | 12-36 drops | 1-2 drops    | 3-12 drops |

- I HAVE OILS now what? -

### **CHILD**



### No dilution

HAVE OILS now what? -

With FCO

Topical

### Apply to affected area for:

- Localized benefits
- Dilute with fractionated coconut oil for best results

I HAVE OILS now what?-



dijuje:

Topical use is very soothing to muscles, joints and skin irritations. Diluting with doTERRA fractionated coconut oil/ unscented lotion helps your essential oil absorb better, as well as spread further. If an oil feels uncomfortable on the skin or if it gets into the eyes, use fractionated coconut oil or any vegetable oil to dilute. Do not use water as "oils and water do not mix."

I HAVE OILS now what?



acommendation:



I HAVE OILS now what? -

Order these empty roller bottles directly from dōTERRA in your next LRP order. I've used many different brands of rollers before, and these work the best! They are super affordable too!

supplements:

## YOUR SUPPLEMENTS ARE NOW PART OF YOUR DAILY NUTRITION. Take them after your first substantial meal.

**START SLOWLY** Consider starting with a 1/4 or 1/2 dose for a few days as you build up nutritional support in your body. A full dose is 2 of each supplement taken twice daily. We recommend taking them at breakfast and lunch.

**MAKE IT A LIFESTYLE** Taking supplements at the same time daily creates a ritual alongside meals or something else that is a constant in your routine. Keeping them out where you can see them will remind you to take them,