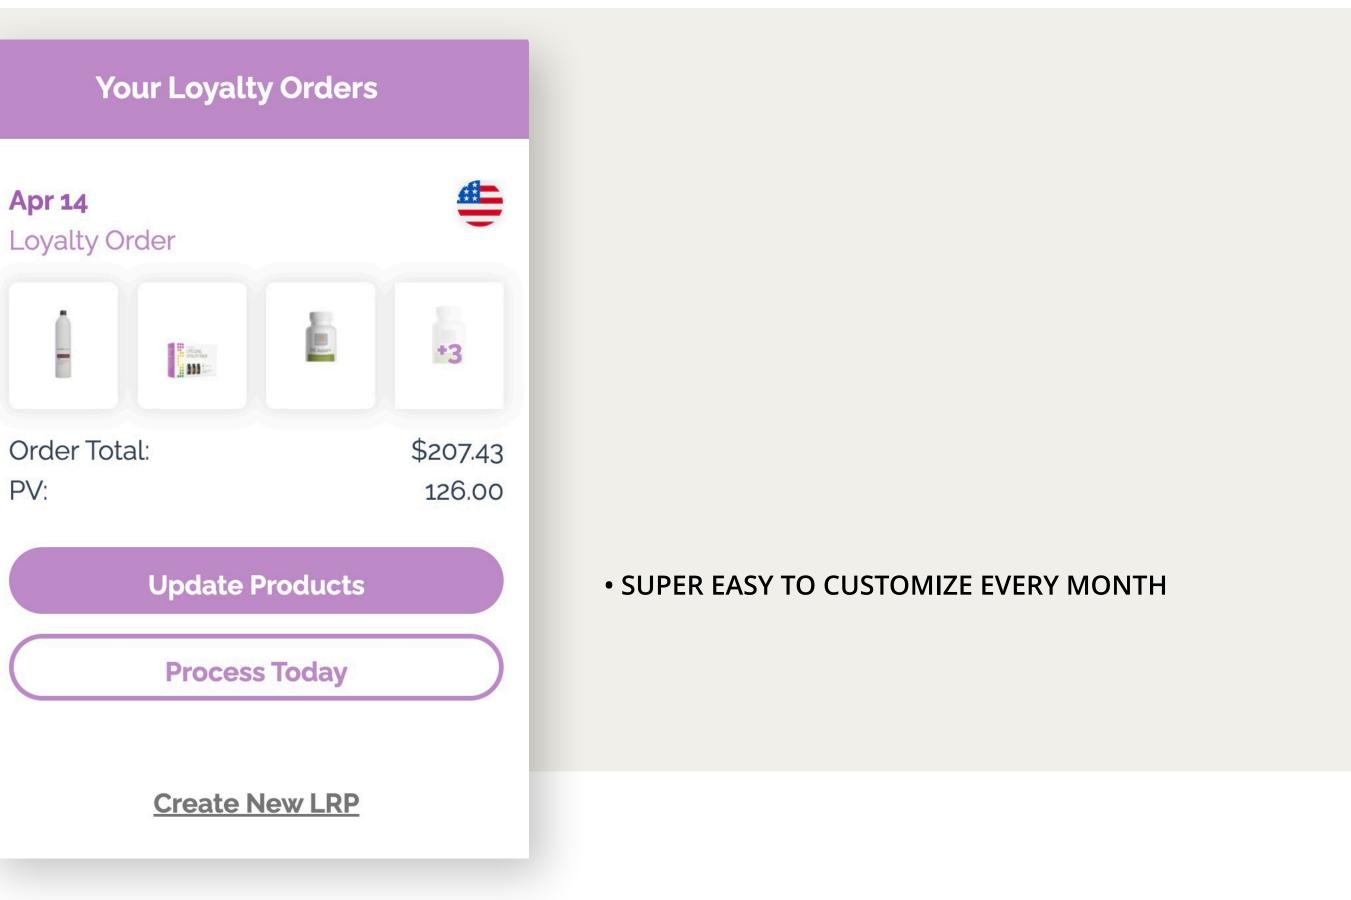

# **ONE-TIME-STANDARD ORDER** VS. **LOYALTY REWARDS ORDER**

I HAVE OILS now what?-

mempership perks:

### STANDARD VS. LOYALTY REWARDS (LRP) Maximize your wholesale benefit by placing a completely customizable LRP order each month.

| STANDARD | LRP MONTH 1-3 | LRP MONTH 4-6 | LRP MONTH 7-9 LRP MONTH 10-12 |     | LRP MONTH 13+ |  |
|----------|---------------|---------------|-------------------------------|-----|---------------|--|
| -        | 10%           | 15%           | 20%                           | 25% | 30%           |  |
| 25%      |               |               | 25% WHOLESALE DISCOUNT        |     |               |  |
| 25%      | 35%           | 40%           | 45%                           | 50% | 55%           |  |

- I HAVE OILS now what? -

PV:

Joyally rewards order:

THE BEST WAY TO ORDER YOUR DOTERRA

### YOU CAN RUN MULTIPLE LRP ORDERS IN A MONTH •

I HAVE OILS now what?

loyally rewards order:

THE BEST WAY TO ORDER YOUR DOTERRA

HAVE OILS now what?

**+ FREE** Oil of the Month! + **FREE** Product Credits!

+ FREE Shipping!

- O Lifelong Vitality Pack \$80.50 / 60 PV
- **O On Guard Toothpaste** \$9.50 / 5 PV
- O Copaiba Softgels \$34.00 / 32 PV
- **O** Balance \$21.00 / 21 PV
- **O Wild Orange** \$11.00 / 11 PV

\*Point Value. For most products, \$1 = 1PV.

\$156

129 PV \*

by affy awayds order: THE BEST WAY TO ORDER YOUR DOTERRA

| 0 |  |
|---|--|
| 0 |  |
| 0 |  |
| 0 |  |
| - |  |

- I HAVE OILS now what? -

my wish fist: