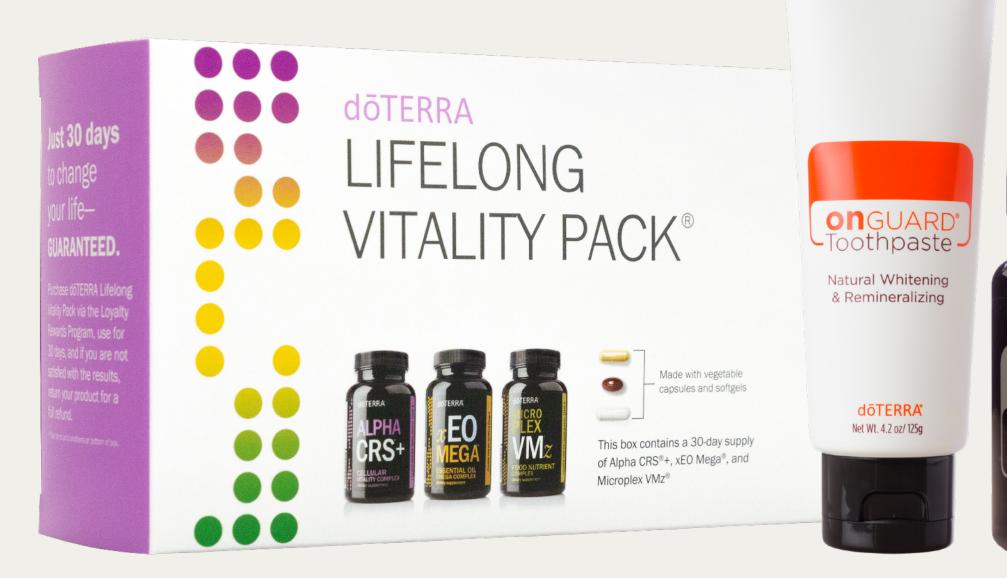

### FOUNDATIONS

- Lifelong Vitality Supplements
- Terrazyme
- PB Assist
- Lemon
- Frankincense

I HAVE OILS now what?-

Ng gwilw:

## YOUR SUPPLEMENTS ARE NOW PART OF YOUR DAILY NUTRITION. Take them after your first substantial meal.

**START SLOWLY** Consider starting with a 1/4 or 1/2 dose for a few days as you build up nutritional support in your body. A full dose is 2 of each supplement taken twice daily. We recommend taking them at breakfast and lunch.

**MAKE IT A LIFESTYLE** Taking supplements at the same time daily creates a ritual alongside meals or something else that is a constant in your routine. Keeping them out where you can see them will remind you to take them, as opposed to leaving them hidden away in high cupboards.

**KEEP AT IT** The longer you take your supplements, the more you will experience the maximum amount of support that comes over time.

- I HAVE OILS now what? -

how to geogler: