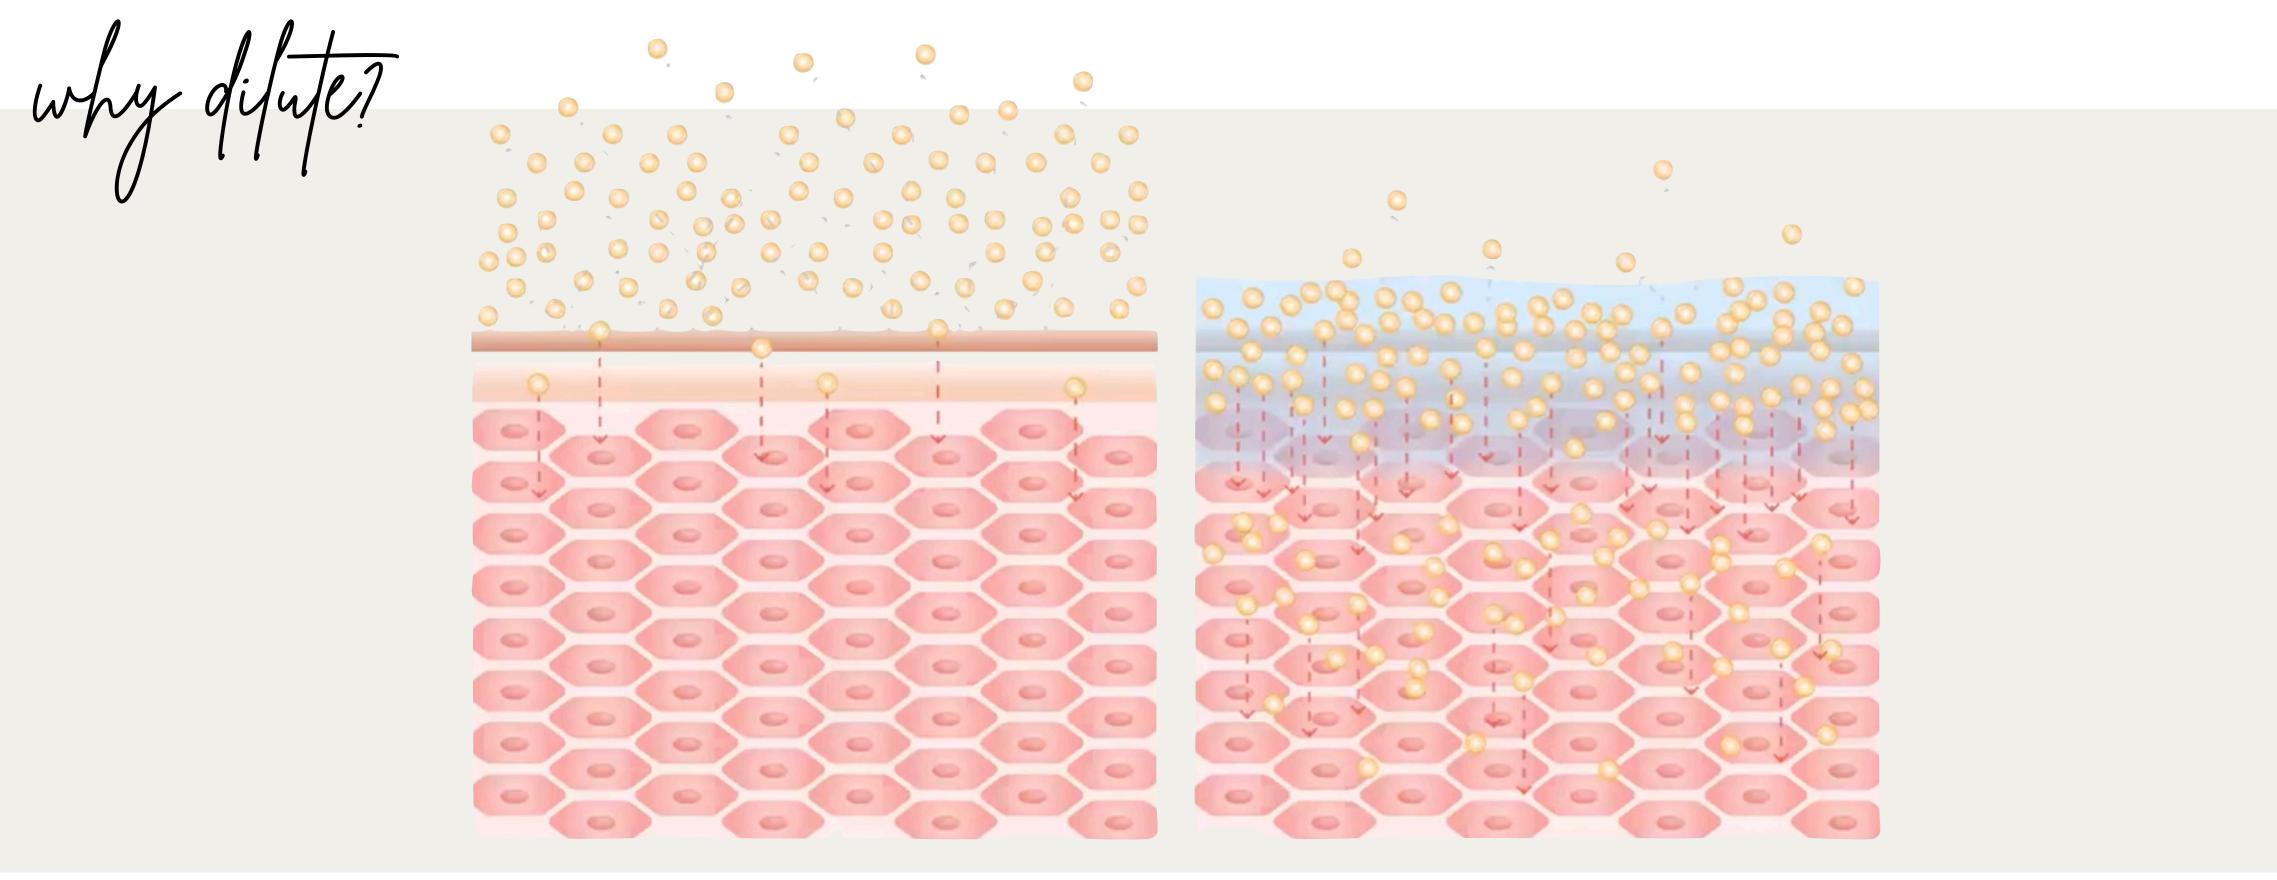

### Apply to affected area for:

- Localized benefits
- Dilute with fractionated coconut oil for best results

I HAVE OILS now what?-

dijuje:

Topical use is very soothing to muscles, joints and skin irritations. Diluting with doTERRA fractionated coconut oil/ unscented lotion helps your essential oil absorb better, as well as spread further. If an oil feels uncomfortable on the skin or if it gets into the eyes, use fractionated coconut oil or any vegetable oil to dilute. Do not use water as "oils and water do not mix."